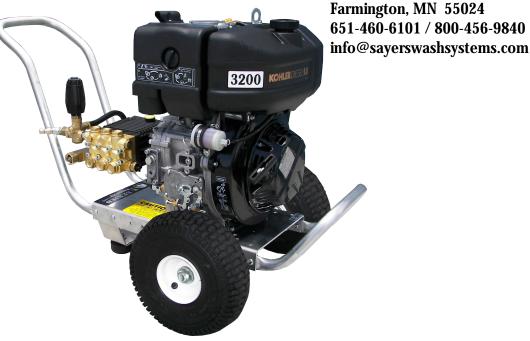

# EAGLE SERIES DIESEL/DIRECT DRIVE

E4032KLDGE 4GPM@3200PSI

### Standard Accessories

- Gun/wand assembly w/quick connects
- ◆ 50′ high pressure hose w/quick connects
- Chemical injector assembly w/quick connects
- 4 color-coded QC spray nozzles
- ♦ 1 color-coded QC chemical nozzle

## **KOHLER**. KD420ES Engine

Distributed By:

R.J. Sayers Distributing, LLC

21020 Cambodia Ave

#### Standard Features

- Revolutionary aircraft grade aluminum frame with dual handles (no welds to fail)
- Lifetime frame warranty
- ♦ 50 mesh inlet filter
- Adjustable pressure unloader
- Low oil shutdown
- Pneumatic tires
- Dual padded shock absorbing feet
- ♦ 3/4" cold-rolled steel threaded axle
- Commercial/Industrial grade engines
- Thermo-sensor (prevents overheating in bypass mode)